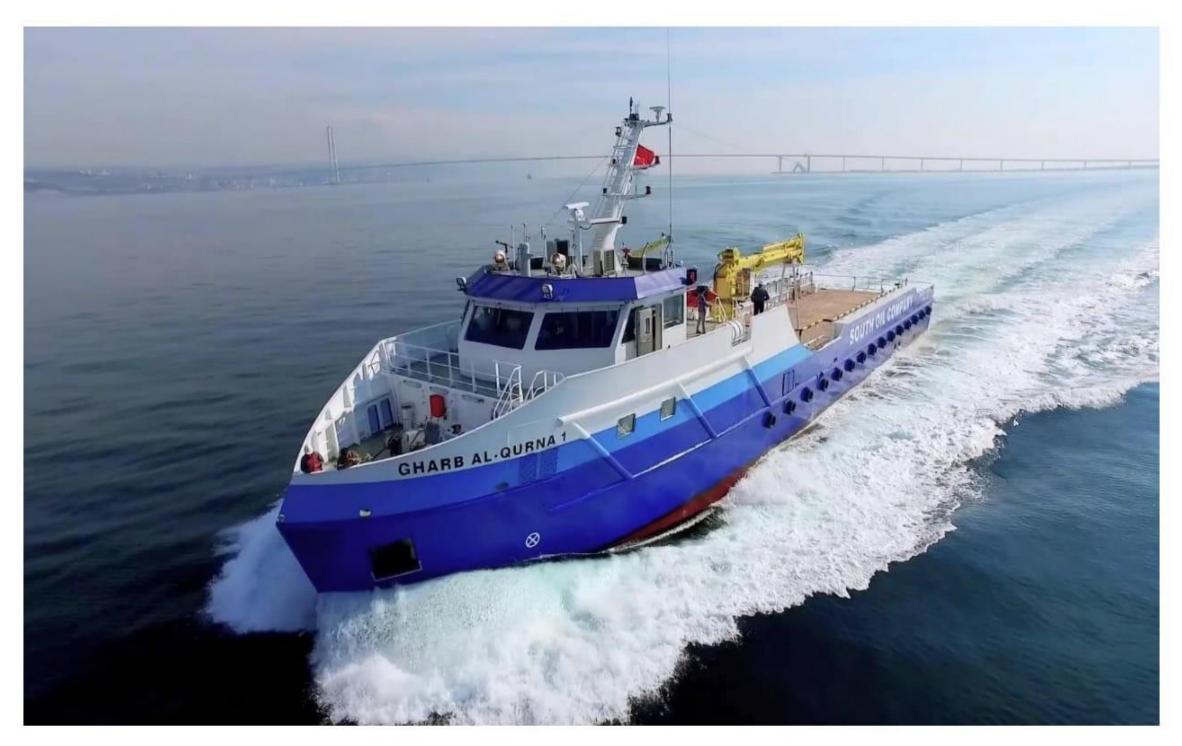

## 48m SUPPLY VESSEL

Tlf: + 47 38 27 13 00 Fax: + 47 38 26 45 80 E-mail: post@batservice.no www.batservice.no

Owner: Basra Oil Company Builder: Batservice Turkey Delivery: 2017 Aluminium alloy Building Material: Length o.a: 47.5m Breadth 9.60m Depth 4.30m Draft fully Loaded: 2.25m Passenger capacity: 20 Crew capacity 10 Deadweight 280 t Speed: 21Kn Class: BV