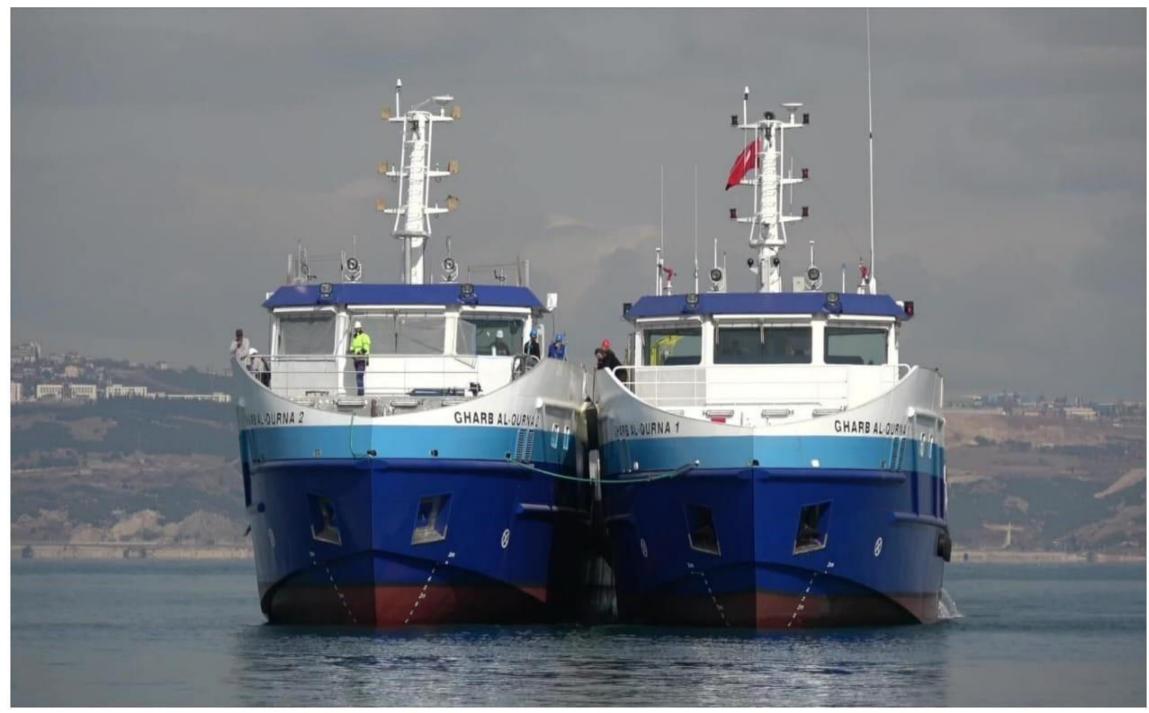

## 48m SUPPLY VESSEL

Tlf: + 47 38 27 13 00 Fax: + 47 38 26 45 80 E-mail: post@batservice.no www.batservice.no

Owner: Basra Oil Company Builder: Batservice Turkey Delivery: 2017 Aluminium alloy Building Material: Length o.a: 47.5m Breadth 9.60m Depth 4.30m Draft fully Loaded: 2.25m Passenger capacity: 20 Crew capacity 10 Deadweight 280 t Speed: 21Kn Class: BV