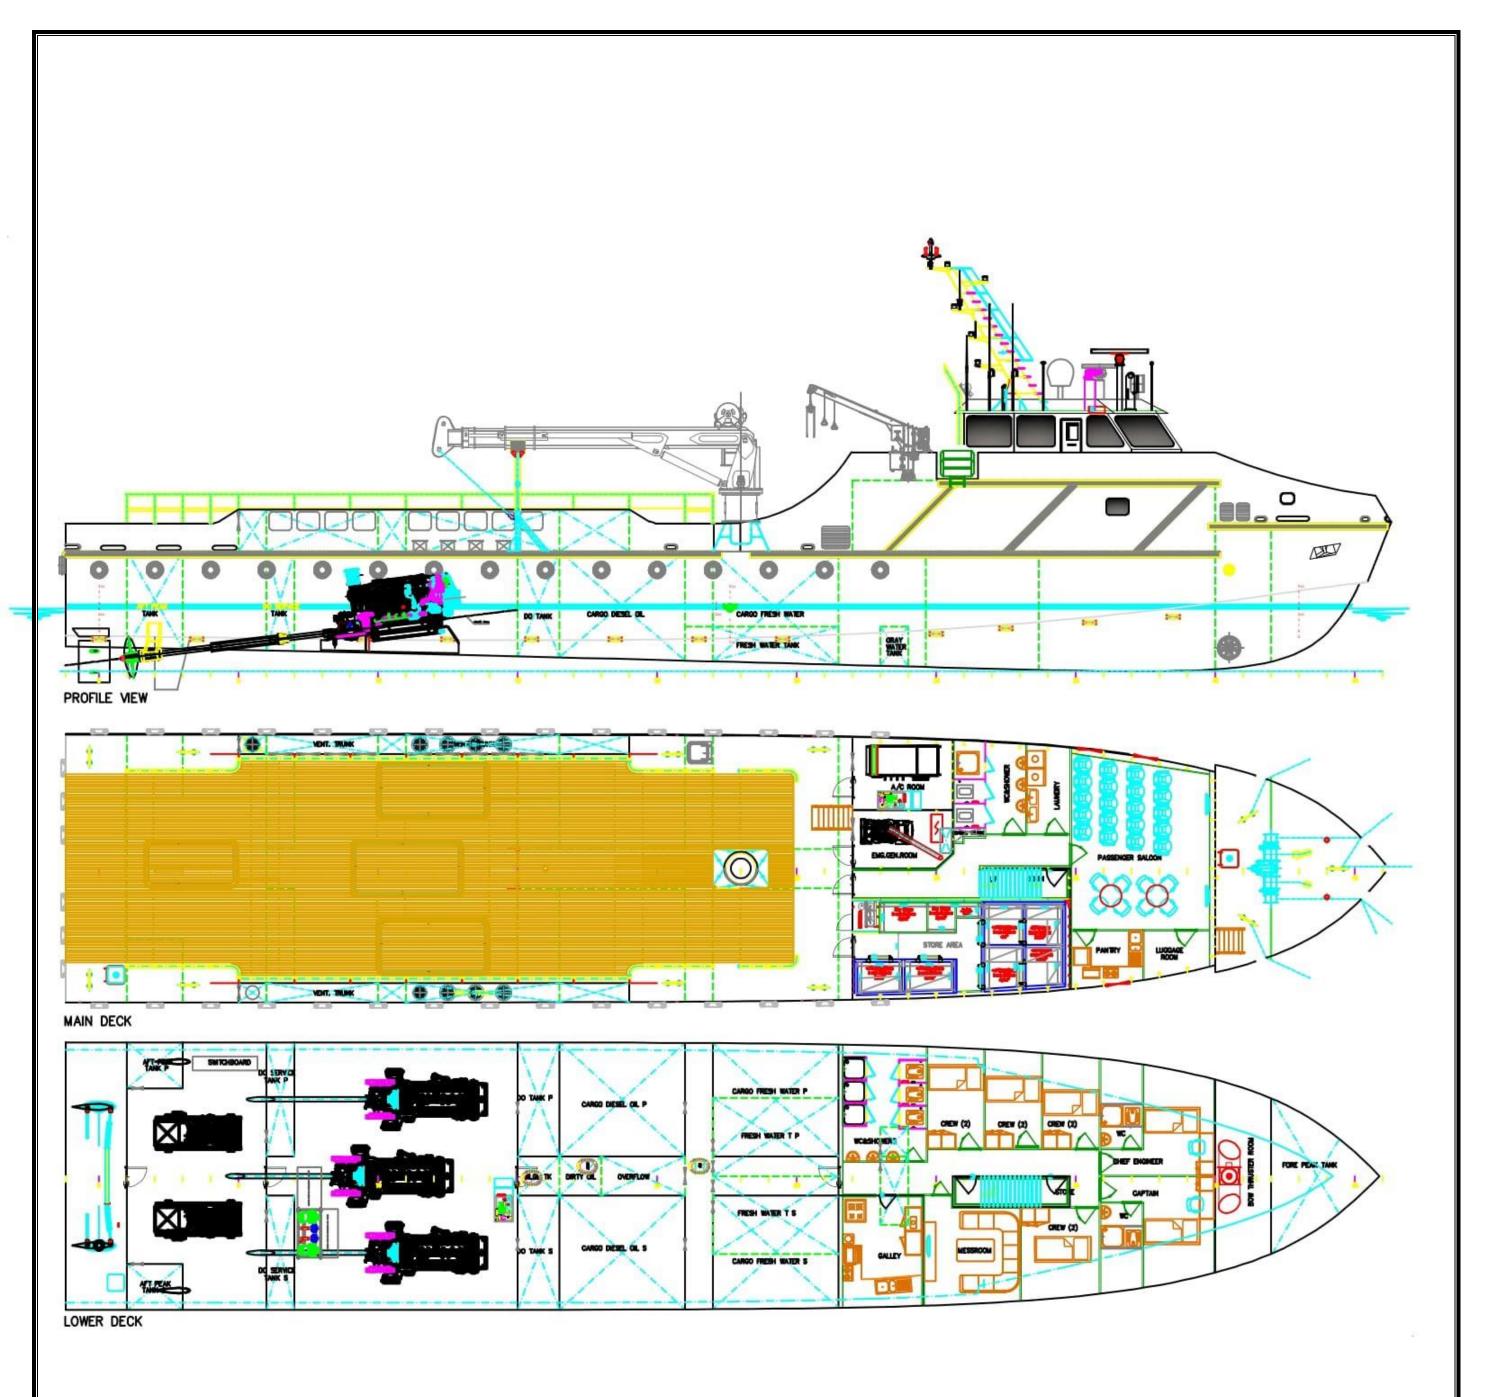

## 48m SUPPLY VESSEL

Tlf: + 47 38 27 13 00 Fax: + 47 38 26 45 80 E-mail: post@batservice.no www.batservice.no

Owner: Basra Oil Company Builder: Batservice Turkey Delivery: 2017 Aluminium alloy Building Material: Length o.a: 47.5m Breadth 9.60m Depth 4.30m Draft fully Loaded: 2.25m Passenger capacity: 20 Crew capacity 10 Deadweight 280 t Speed: 21Kn Class: BV

Main Engine
Generators
Emg Generator
Bow Thruster
Steering Engine
Deck Crane
Cargo Diesel Oil
Cargo Fresh Water
Diese Oil Tank Capacity
Diesel Oil Service Capacity
Fresh Water tank Capacity
Deck Cargo Area
Deck Load

CAT 3xl920kW 3516C
CAT 2x350kW Cl8
CAT 75kW C4.4
Veth / Holand 200kW
Jastram / Canada
Toimil / Spain
100 t
100 t
2x19.97m3
2x12.82m3
2x12.59m3
185m2
2.5 t/m2