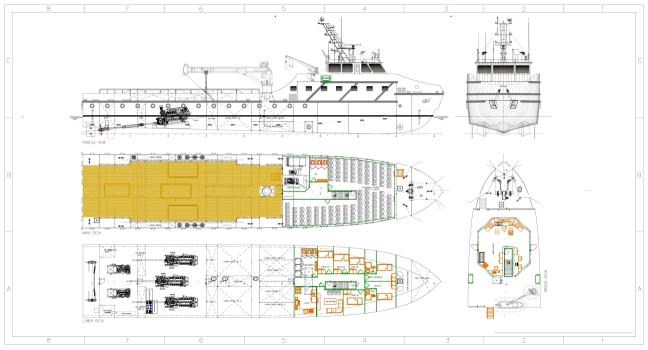

## 48m SUPPLY VESSEL

Tlf: + 47 38 27 13 00 Fax: + 47 38 26 45 80 E-mail: post@batservice.no www.batservice.no

Owner: Basra Oil Company Builder: Batservice Turkey Delivery: 2017 Aluminium alloy Building Material: Length o.a: 47.5m Breadth 9.60m Depth 4.30m Draft fully Loaded: 2.25m Passenger capacity: 20 Crew capacity 10 Deadweight 280 t Speed: 21Kn Class: BV

Main Engine
Generators
Emg Generator
Bow Thruster
Steering Engine
Deck Crane
Cargo Diesel Oil
Cargo Fresh Water
Diese Oil Tank Capacity
Diesel Oil Service Capacity
Fresh Water tank Capacity
Deck Cargo Area
Deck Load

CAT 3xl920kW 3516C
CAT 2x350kW Cl8
CAT 75kW C4.4
Veth / Holand 200kW
Jastram / Canada
Toimil / Spain
100 t
100 t
2x19.97m3
2x12.82m3
2x12.59m3
185m2
2.5 t/m2