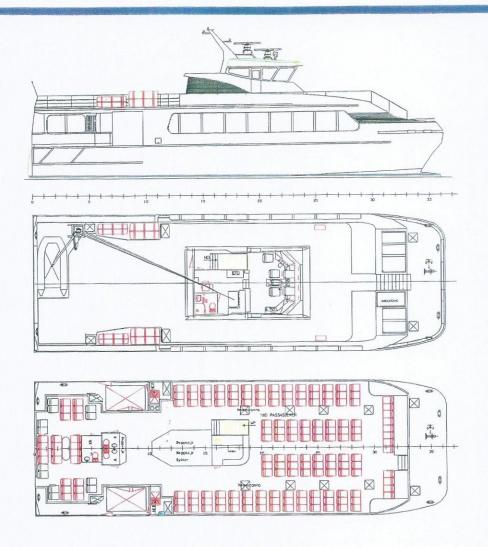

## YARD NO.26

Buyer: Torghatten Trafikkselskap AS

Designer: Båtservice Mandal A/S

City: Norway
Delivered: May 2002

Building

material: Aluminium

Length

 overall:
 27,25 m

 Beam:
 9,00 m

 Draft:
 1,40 m

Service speed: 32 knots

**Total Seats** 

Capacity: 180 passengers

Crew: 3

Authorities: Sjøfartsdirektoratet

Diesel/Fuel capacity: 4000 l Fresh water capacity: 500 l

Sewage tank:

Engines: Mitsubishi S12R MPTK

Gearboxes: Servogear

Propulsion: Servogear

Steering gear: Scana Mar El El-system: A/S Elektrisk, Mandal

Auxiliary engines: 2x28 kW

Navigation: Furuno

Communication: Sailor