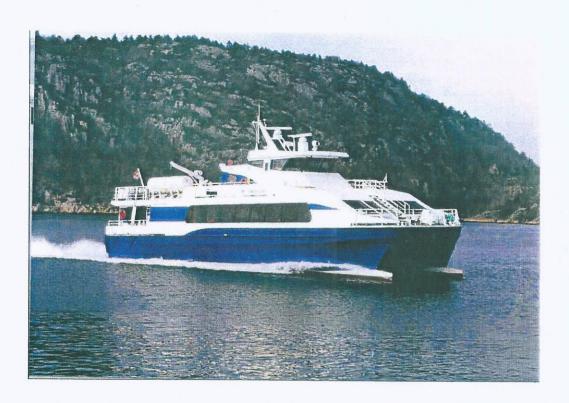

## "VINDAFJORD"

## SEA LORD 30

## YARD NO.26

Buyer: Torghatten Trafikkselskap AS

Designer: Båtservice Mandal A/S

City: Norway
Delivered: May 2002

Building

material: Aluminium

Length

 overall:
 27,25 m

 Beam:
 9,00 m

 Draft:
 1,40 m

Service speed: 32 knots

**Total Seats** 

Capacity: 180 passengers

Crew: 3

Authorities: Sjøfartsdirektoratet

Diesel/Fuel capacity: 4000 l Fresh water capacity: 500 l

Sewage tank:

Engines: Mitsubishi S12R MPTK

Gearboxes: Servogear

Propulsion: Servogear

Steering gear: Scana Mar El El-system: A/S Elektrisk, Mandal

Auxiliary engines: 2x28 kW

Navigation: Furuno

Communication: Sailor