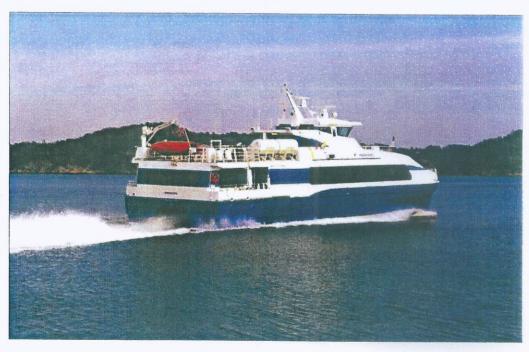

## "VINDAFJORD"

## SEA LORD 30

## YARD NO.26

Buyer: Torghatten Trafikkselskap AS

Designer: Båtservice Mandal A/S

City: Norway
Delivered: May 2002

Building

material: Aluminium

Length

 overall:
 27,25 m

 Beam:
 9,00 m

 Draft:
 1,40 m

Service speed: 32 knots

**Total Seats** 

Capacity: 180 passengers

Crew: 3

Authorities: Sjøfartsdirektoratet

Diesel/Fuel capacity: 4000 l Fresh water capacity: 500 l

Sewage tank:

Engines: Mitsubishi S12R MPTK

Gearboxes: Servogear

Propulsion: Servogear

Steering gear: Scana Mar El El-system: A/S Elektrisk, Mandal

Auxiliary engines: 2x28 kW

Navigation: Furuno

Communication: Sailor