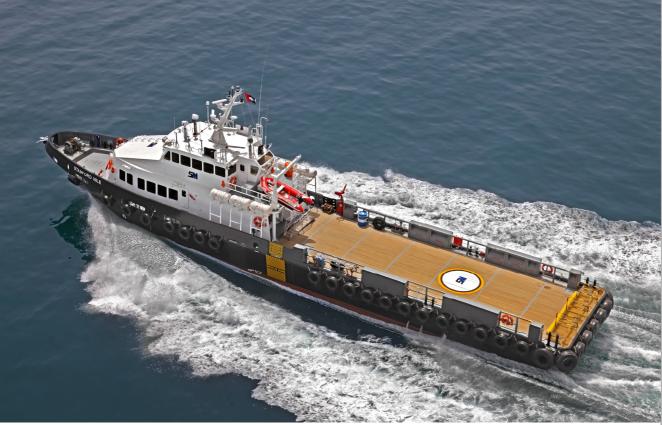

# **41M CREW BOAT**

# DIMENSION

Length Overall Breadth (moulded) Depth (at midship) Draft, loaded Hull

## PERFORMANCE

Speed, maximum Speed, cruising Consumption Deck Cargo Space Deck Load Deck Loading @ stern mn dk

41.00M

7.30M

3.50M

1.75M

24 knots

20 knots

142 usg/h

45 tonnes

110 m<sup>2</sup>

ALUMINUM